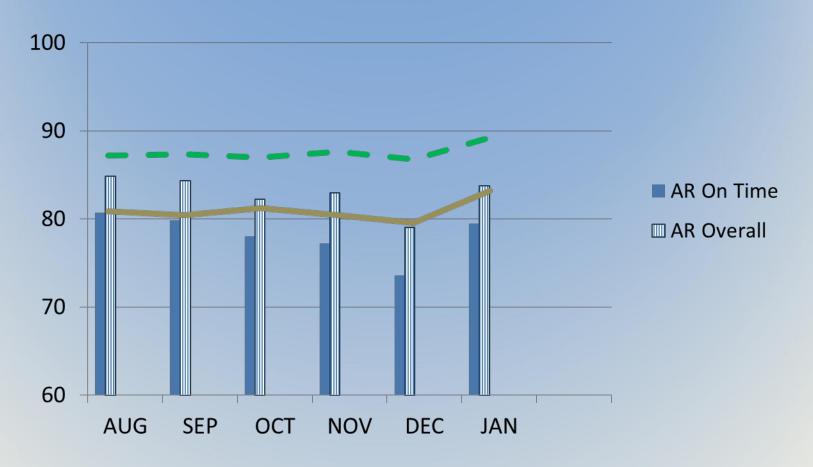

# Auto Receipting

# Air Force Receipting August 2011 through January 2012



# **Army Receipting August 2011 through January 2012**



#### **Coast Guard Receipting August 2011 through January 2012**



#### Marine Corp Receipting August 2011 through January 2012



# Navy Receipting August 2011 through January 2012



# 'Other' Receipting August 2011 through January 2012



# Hampton Rhodes Receipting November 2011 through January 2012



# Hampton Rhodes Receipting November 2011 through January 2012



#### Hampton Rhodes Test

- Original test Nov 1 2011 1 Feb 2012
- Troop Support emphasis does not improve rates
- Next steps
  - Headquarter emphasis
  - Rollout extension
  - Order denial?

# Order held in STORES if order not receipted within 5 days of RDD



receinted